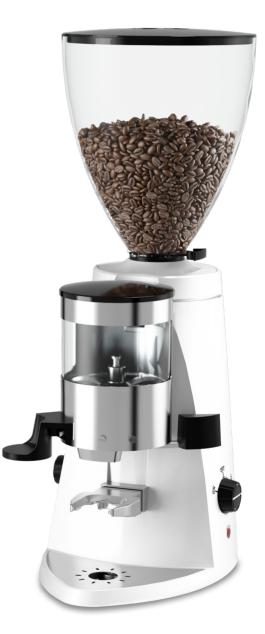

# AROMA II VER 2.0 S | AD

DISPENSING ESPRESSO GRINDER

## STAYS COOL & RESISTS HEAVY DUTIES.

#### **Features:**

- Heavy duty cast body
- Integrated cooling slots (with optional cooling fan)
- All aluminium alloy casted dispenser right/left handle
- Extra wide dosing capability from as low as 6 10 gr per dose
- Specially hardened tooling steel grinding discs
- Bottom settings micro adjustment mechanism with encoder measurement and LCD reading

#### **Operating modes:**

- AROMA II S: Manual on/off control
- AROMA II AD: Automatic dispenser fill up level control

### **Technical Specification:**

- Electric power: 350 W
- Grinding capacity: 2.5 3.0 gr/sec
- Grinding discs diameter: 64 mm
- Bean hopper capacity: 1.8 kg
- Dispenser capacity: 250 gr (ground coffee)
- Dispensing capacity: 6 10 gr/dose
- H: 600 mm, W: 200 mm, L: 320 mm
- Weight: GW\*: 14.5 kg; NW\*: 13 kg